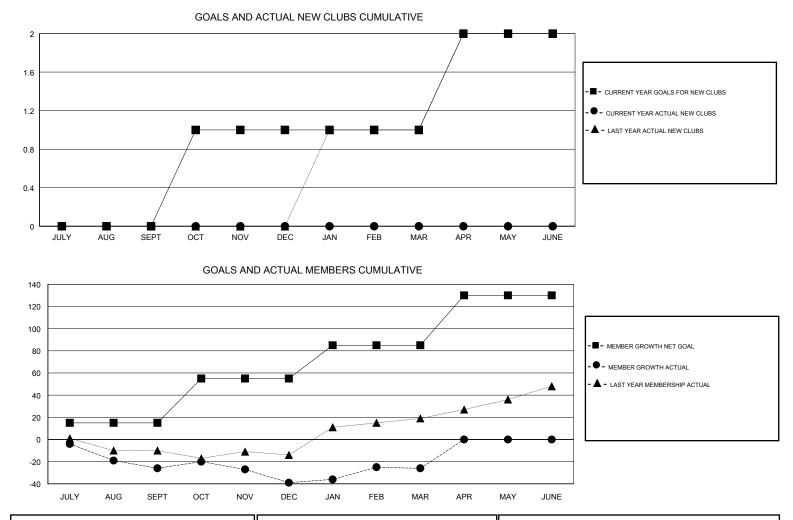

## LOCATION TENNESSEE

GMT CA

| Clubs<br>RESULTS FOR 2018-2019 |               |           |               | Members               |                           |                         |                                                    |
|--------------------------------|---------------|-----------|---------------|-----------------------|---------------------------|-------------------------|----------------------------------------------------|
|                                |               |           |               | RESULTS FOR 2018-2019 |                           |                         |                                                    |
| QUARTER                        | NEW CLUB GOAL | NEW CLUBS | DROPPED CLUBS | QUARTER               | MEMBER GROWTH NET<br>GOAL | MEMBER GROWTH<br>ACTUAL | DROPPED<br>MEMBERS ACTUAL<br>(including transfers) |
| JULY/AUG/SEPT                  | 0             | 0         | 0             | JULY/AUG/SEPT         | 15                        | 23                      | 46                                                 |
| OCT/NOV/DEC                    | 1             | 0         | 1             | OCT/NOV/DEC           | 40                        | 19                      | 31                                                 |
| JAN/FEB/MAR                    | 0             | 0         | 0             | JAN/FEB/MAR           | 30                        | 46                      | 28                                                 |
| APR/MAY/JUNE                   | 1             | 0         | 0             | APR/MAY/JUNE          | 45                        | 0                       | 0                                                  |